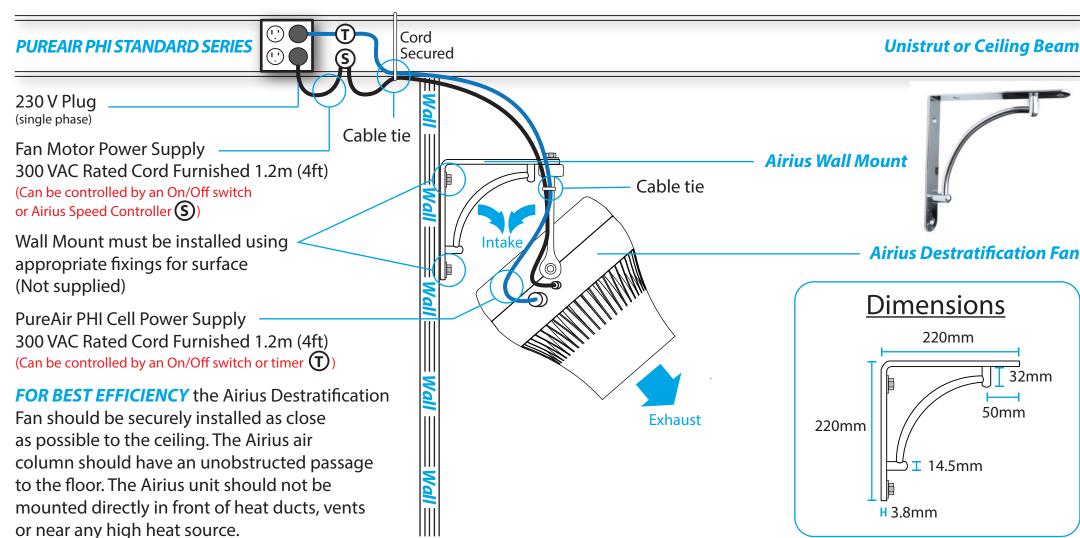

## AIRIUS MOUNTING GUIDELINES - Wall Mount - Models 10, 15 & 25 - Angled (Long & Short Nozzle)

Holwell Farm, Cranborne Dorset BH21 5QP E: airflow@airius.co.uk W: www.airius.co.uk Office: +44 (0)1202 554200 Fax: +44 (0)1202 554396 AIRIUS<sup>®</sup>, AIR PEAR<sup>®</sup>, and THE THERMAL EQUALIZER<sup>®</sup> are trademarks of Airius, LLC, registered in the U.S. and in some countries abroad. Other trademarks pending in the U.S. and abroad.

SOLD SEPERATELY