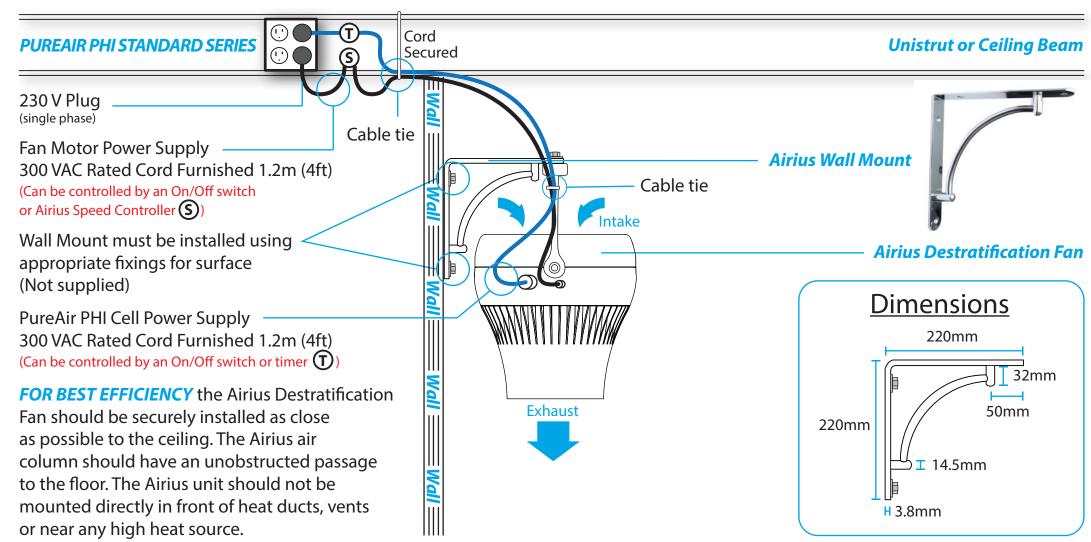

## AIRIUS MOUNTING GUIDELINES - Wall Mount - Models 10, 15 & 25 (Long & Short Nozzle)

Holwell Farm, Cranborne Dorset BH21 5QP E: airflow@airius.co.uk W: www.airius.co.uk Office: +44 (0)1202 554200 Fax: +44 (0)1202 554396 AIRIUS<sup>®</sup>, AIR PEAR<sup>®</sup>, and THE THERMAL EQUALIZER<sup>®</sup> are trademarks of Airius, LLC, registered in the U.S. and in some countries abroad. Other trademarks pending in the U.S. and abroad.

SOLD SEPERATELY