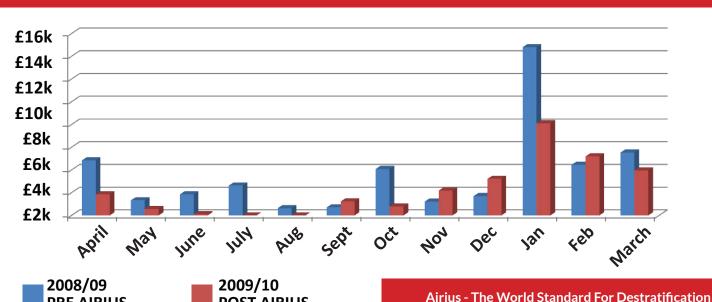

#### **Key Points:**

- ROI = Under 18 months
- £12,106 First year saving
- £19,799 Full system & installation cost
- 1,141,113.06 KwH 08/09
- 709,956.00 KwH 09/10

**PRE AIRIUS** 

- System 26 Airius Model 45 units
- 75 tonnes Approx. annual CO2 reduction

## **Heating Cost Spend Pre/Post Airius**

**POST AIRIUS**