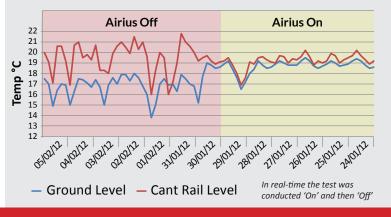

t**

### - Acton Rail Maintenance **SIEMENS**

Siemens Transportation Systems Ltd. contacted Airius to address the high energy costs in their Acton Rail Maintenance Shed, which was unable to reach acceptable comfort levels for staff despite the heating running continuously.

Following installation of the Airius system desired conditions were easily achieved and maintained. yet the workload from the HVAC system was also reduced, so much so that the system paid for itself in under 18 months.



#### **Key Points:**

- ROI = Under 18 months
- £12,106 First year saving
- £19,799 Full system & installation cost
- 1,141,113.06 KwH 08/09
- 709,956.00 KwH 09/10

**PRE AIRIUS** 

- System 26 Airius Model 45 units
- 75 tonnes Approx. annual CO2 reduction

#### Temperature Readings - Jan & Feb/2012



www.airius.co.uk

## **Heating Cost Spend Pre/Post Airius**



**POST AIRIUS**