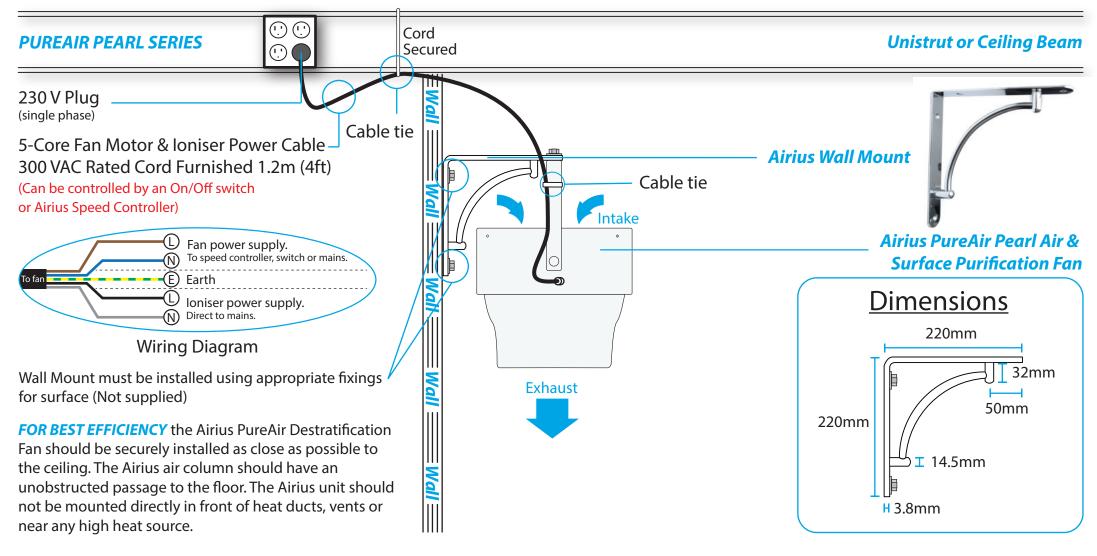

## AIRIUS MOUNTING GUIDELINES - Wall Mount - Models S1, S2 & S3 - Angled

**SOLD SEPERATELY** 

Holwell Farm, Cranborne Dorset BH21 5QP E: airflow@airius.co.uk W: www.airius.co.uk Office: +44 (0)1202 554200 Fax: +44 (0)1202 554396 AIRIUS<sup>®</sup>, AIR PEAR<sup>®</sup>, and THE THERMAL EQUALIZER<sup>®</sup> are trademarks of Airius, LLC, registered in the U.S. and in some countries abroad. Other trademarks pending in the U.S. and abroad.